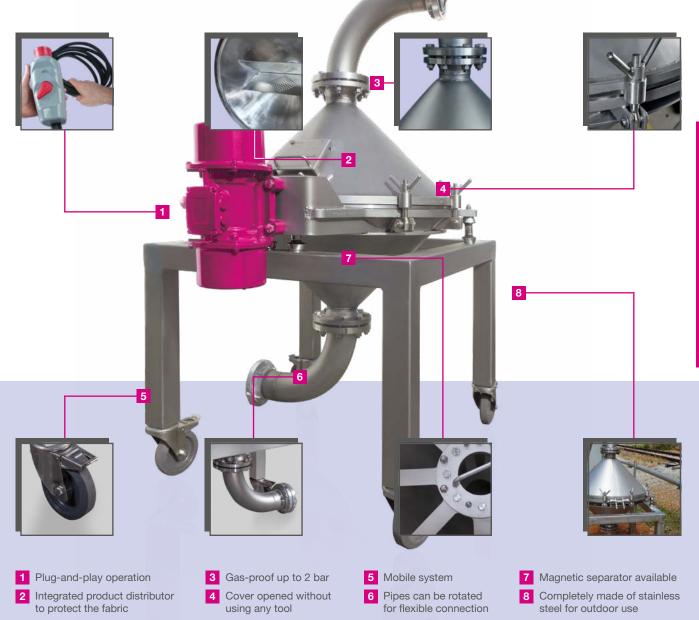

### Operation

The screen operates dust free and with low noise levels. The inlet and outlet sockets are executed as pipe bends and equipped with Storz hose coupling. Using the flange connections, they can be rotated to the desired position. When assembled on top of a mobile base frame, the JEL TWS can be operated in different places.

### Machine equipment

JEL TWS is a powerful, robust and compact control screen. Thanks to various features, it's operation is very easy.

Convincing facts

of screen inserts

Can be relocated to

different positions

Protection of products against foreign

Can be connected to and disconnected from

the delivery pipeline quickly and easily

objects and other contaminations.

Gas-proof design in accordance

with feed pressure (up to 2 bar)

Easy and quick exchange