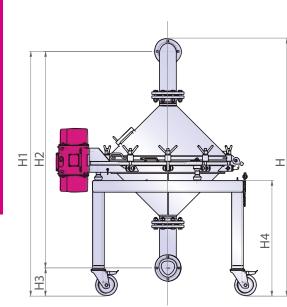

### DIMENSIONS [mm]

| Туре    | ØA1 | ØA2     | В   | B1  | B2  | B3  | ØE1 | ØE2     | Н    | H1   | H2   | Н3  | Η4  | L    | L1  | L2  | ØS  |
|---------|-----|---------|-----|-----|-----|-----|-----|---------|------|------|------|-----|-----|------|-----|-----|-----|
| TWS 800 | G4* | 110ADS* | 953 | 850 | 372 | 372 | G4* | 110ADS* | 1761 | 1670 | 1480 | 193 | 790 | 1376 | 762 | 613 | 800 |