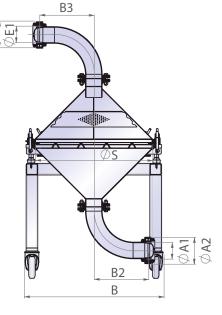

### DIMENSIONS [mm]

| Туре    | ØA1 | ØA2     | В   | B1  | B2  | B3  | ØE1 | ØE2     | Н    | H1   | H2   | Н3  | Η4  | L    | L1  | L2  | ØS  |
|---------|-----|---------|-----|-----|-----|-----|-----|---------|------|------|------|-----|-----|------|-----|-----|-----|
| TWS 800 | G4* | 110ADS* | 953 | 850 | 372 | 372 | G4* | 110ADS* | 1761 | 1670 | 1480 | 193 | 790 | 1376 | 762 | 613 | 800 |