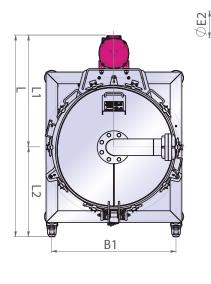

### DIMENSIONS [mm]

| Туре    | ØA1 | ØA2     | В   | B1  | B2  | B3  | ØE1 | ØE2     | Н    | H1   | H2   | Н3  | Η4  | L    | L1  | L2  | ØS  |
|---------|-----|---------|-----|-----|-----|-----|-----|---------|------|------|------|-----|-----|------|-----|-----|-----|
| TWS 800 | G4* | 110ADS* | 953 | 850 | 372 | 372 | G4* | 110ADS* | 1761 | 1670 | 1480 | 193 | 790 | 1376 | 762 | 613 | 800 |